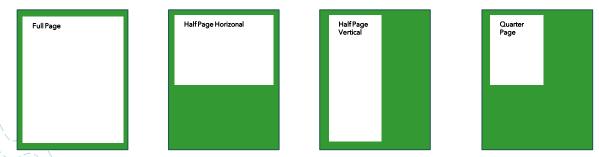

| PLACEMENT/PAGE SIZE           | <u>COST</u> | <u>WIDTH</u> | <u>HEIGHT</u>    |
|-------------------------------|-------------|--------------|------------------|
| BACK COVER (FULL PAGE)        | \$1,525     | 8.5″         | 11" + .125"BLEED |
| INSIDE FRONT PAGE (FULL PAGE) | \$1,275     | 8.5″         | 11" + .125"BLEED |
| INSIDE BACK PAGE (FULL PAGE)  | \$1,275     | 8.5″         | 11" + .125"BLEED |
| FULL PAGE                     | \$1,025     | 8.5″         | 11" + .125"BLEED |
| HALF PAGE HORIZONTAL          | \$ 775      | 8″           | 5″               |
| HALF PAGE VERTICAL            | \$ 775      | 3.861"       | 10.25″           |

| SIZE                      | COST                          | <u>WIDTH</u> | <u>HEIGHT</u> |
|---------------------------|-------------------------------|--------------|---------------|
| FULL PAGE AND E-GRAM LOGO | \$525 / QUARTERLY (\$2100/YR) | 8.75″        | 11.75″        |
| HALF PAGE HORIZONAL       | \$275 / QUARTERLY (\$1100/YR) | 8″           | 5.328″        |
| HALF PAGE VERTICAL        | \$275 / QUARTERLY (\$1100/YR) | 3.861″       | 10.25″        |
| QUARTER PAGE              | \$175/ QUARTERLY (\$700/YR)   | 3.89"        | 5.328″        |